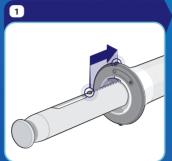

## How to use the **Sleeve** in four simple steps<sup>1</sup>

Insert the Auto-injector all the way into the Sleeve keeping the dots aligned. Twist the Auto-injector to lock it into the Sleeve.

Remove the needle cap and position the Auto-injector against the skin as instructed in your Auto-injector Package Leaflet. Push the Sleeve firmly down to activate your injection.