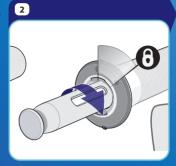

## How to use the **Sleeve** in four simple steps<sup>1</sup>

Insert the Auto-injector all the way into the Sleeve keeping the dots aligned. Twist the Auto-injector to lock it into the Sleeve.

Remove the needle cap and position the Auto-injector against the skin as instructed in your Auto-injector Package Leaflet. Push the Sleeve firmly down to activate your injection.