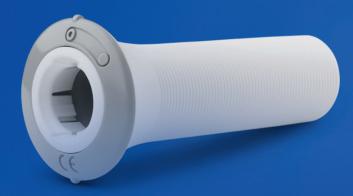

## YOUR GUIDE TO USING THE SLEEVE FOR ENBREL AUTO-INJECTOR

Designed to support your individual needs when using the **ENBREL** Auto-injector.

Please ensure that you have read and fully understood the Instructions for Use for BOTH your **ENBREL** Auto-injector and the Sleeve for ENBREL Auto-injector **BEFORE** administering an injection. Please also refer to the **ENBREL** Consumer Medicine Information.

No need to press the button with thumb<sup>1</sup>

Larger surface area to grip and hold<sup>2</sup>