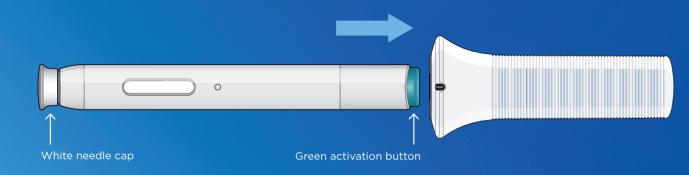

## How to use the **Sleeve** in four simple steps<sup>1</sup>

Insert the Auto-injector all the way into the Sleeve keeping the dots aligned. Twist the Auto-injector to lock it into the Sleeve.

Remove the needle cap and position the Auto-injector against the skin as instructed in your Auto-injector Package Leaflet. Push the Sleeve firmly down to activate your injection.

Twist the Auto-injector to unlock and remove from Sleeve.

If you have any questions about the Sleeve for ENBREL Auto-injector, call 0800 ENBREL (362 735)