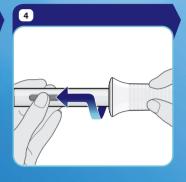

Twist the Auto-injector to unlock and remove from Sleeve.

If you have any questions about the Sleeve for ENBREL Auto-injector, call 0800 ENBREL (362 735)