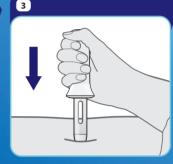

## How to use the **Sleeve** in four simple steps<sup>1</sup>

Insert the Auto-injector all the way into the Sleeve keeping the dots aligned. Twist the Auto-injector to lock it into the Sleeve.

Remove the needle cap and position the Auto-injector against the skin as instructed in your Auto-injector Package Leaflet. Push the Sleeve firmly down to activate your injection.